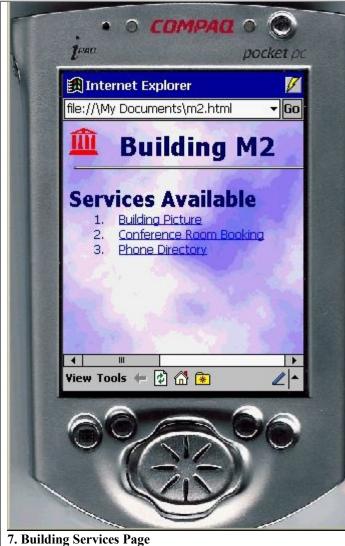

As an example, tapping on M2 will bring up the displayed page. Hyper links can be navigated by tapping on them.

**8. Building Picture** Use the browser's back button to return to the previous screen.

| e a COMPACI O O<br>1 <sup>ean</sup> pocket pc                                  | e o COMPACI o O<br>i <sup>pati</sup> pocket pc                                                |
|--------------------------------------------------------------------------------|-----------------------------------------------------------------------------------------------|
| Internet Explorer                                                              | Internet Explorer                                                                             |
| file://\My Documents\m2conf.html - Go                                          | file://\My Documents\done.html - Go                                                           |
| Book Conference Room Login ID: C729952 Password: ****** Conference Room 130/M2 | Done!<br>Room has been booked successfully                                                    |
| 11:00am 🔻 1.0h 👻                                                               |                                                                                               |
| Submit                                                                         |                                                                                               |
| ABC abc 123                                                                    |                                                                                               |
|                                                                                |                                                                                               |
|                                                                                |                                                                                               |
| View Tools 🗢 🗭 🚮 😨 🖉 🖊                                                         | View Tools 🖙 😰 🚮 🐱 🖉 🔺                                                                        |
|                                                                                |                                                                                               |
| <b>9. Conference Room Booking</b><br>Fill in the details and tap submit.       | <b>10. Finish and Return</b><br>To return to the map press the lower right-most button on the |
| I'm m the details and tap submit.                                              | device once, as indicated.                                                                    |
|                                                                                |                                                                                               |
|                                                                                |                                                                                               |
|                                                                                |                                                                                               |