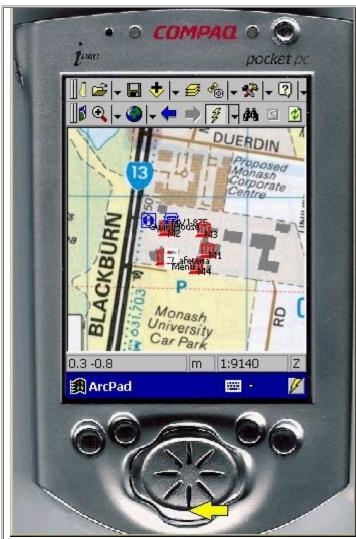

#### 5. Zoom in

The directional button can be used to zoom the map. Pressing the lower edge will zoom in while the upper edge will zoom out.

**6. Tap Icons** Tapping any of the available icons will activate the link associated with that item.