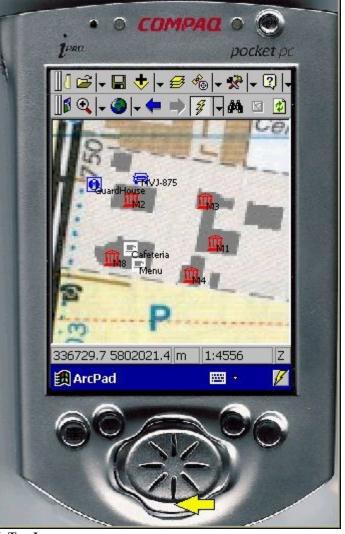

#### 5. Zoom in

The directional button can be used to zoom the map. Pressing the lower edge will zoom in while the upper edge will zoom out.

**6. Tap Icons** Tapping any of the available icons will activate the link associated with that item.

As an example, tapping on M2 will bring up the displayed page. Hyper links can be navigated by tapping on them.

**8. Building Picture** Use the browser's back button to return to the previous screen.

| e a COMPACI O O<br>1 <sup>ean</sup> pocket pc                                  | e o COMPACI o O<br>i <sup>pati</sup> pocket pc                                                |
|--------------------------------------------------------------------------------|-----------------------------------------------------------------------------------------------|
| Internet Explorer                                                              | Internet Explorer                                                                             |
| file://\My Documents\m2conf.html - Go                                          | file://\My Documents\done.html - Go                                                           |
| Book Conference Room Login ID: C729952 Password: ****** Conference Room 130/M2 | Done!<br>Room has been booked successfully                                                    |
| 11:00am 🔻 1.0h 👻                                                               |                                                                                               |
| Submit                                                                         |                                                                                               |
| ABC abc 123                                                                    |                                                                                               |
|                                                                                |                                                                                               |
|                                                                                |                                                                                               |
| View Tools 🗢 🗭 🚮 😨 🖉 🖊                                                         | View Tools 🖙 😰 🚮 🐱 🖉 🔺                                                                        |
|                                                                                |                                                                                               |
| <b>9. Conference Room Booking</b><br>Fill in the details and tap submit.       | <b>10. Finish and Return</b><br>To return to the map press the lower right-most button on the |
| I'm m the details and tap submit.                                              | device once, as indicated.                                                                    |
|                                                                                |                                                                                               |
|                                                                                |                                                                                               |
|                                                                                |                                                                                               |