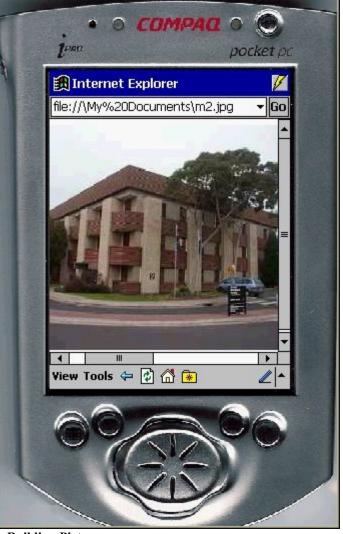

As an example, tapping on M2 will bring up the displayed page. Hyper links can be navigated by tapping on them.

**8. Building Picture** Use the browser's back button to return to the previous screen.

| e a COMPACI O O<br>1 <sup>ean</sup> pocket pc                                  | e o COMPACI o O<br>i <sup>pati</sup> pocket pc                                                |
|--------------------------------------------------------------------------------|-----------------------------------------------------------------------------------------------|
| Internet Explorer                                                              | Internet Explorer                                                                             |
| file://\My Documents\m2conf.html - Go                                          | file://\My Documents\done.html - Go                                                           |
| Book Conference Room Login ID: C729952 Password: ****** Conference Room 130/M2 | Done!<br>Room has been booked successfully                                                    |
| 11:00am 🔻 1.0h 👻                                                               |                                                                                               |
| Submit                                                                         |                                                                                               |
| ABC abc 123                                                                    |                                                                                               |
|                                                                                |                                                                                               |
|                                                                                |                                                                                               |
| View Tools 🗢 🗭 🚮 😨 🖉 🖊                                                         | View Tools 🖙 😰 🚮 🐱 🖉 🔺                                                                        |
|                                                                                |                                                                                               |
| <b>9. Conference Room Booking</b><br>Fill in the details and tap submit.       | <b>10. Finish and Return</b><br>To return to the map press the lower right-most button on the |
| I'm m the details and tap submit.                                              | device once, as indicated.                                                                    |
|                                                                                |                                                                                               |
|                                                                                |                                                                                               |
|                                                                                |                                                                                               |