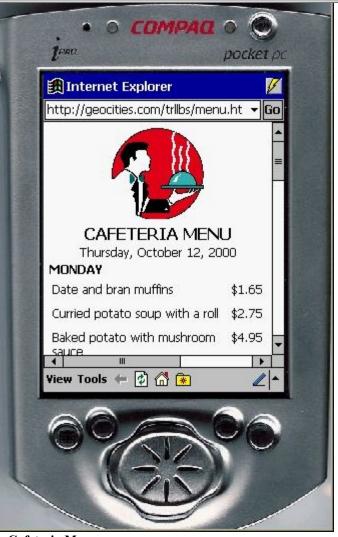

click connect to continue.

**12. Cafeteria Menu** The weekly Caf menu is an example of a web link.

**14. Yahoo!** Any web page may be linked and retrieved.